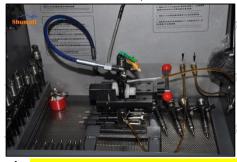

Each injector error should be controlled within 0.5mm3/HH when adjusting.

2.6. DLLA144P2610 Injector Nozzle List of Tools Used During Measurement and Installation

| Image       | shungt if statistic                                                                 |                                                                                         | shumatt                                         |
|-------------|-------------------------------------------------------------------------------------|-----------------------------------------------------------------------------------------|-------------------------------------------------|
| SKU         | CRT084                                                                              | CRT220                                                                                  | CRT079                                          |
| Description | Torque wrench: 19-110nm 1/2 It is used to control tightening force and angle during | Fuel injector stroke measuring tool: is used to measure buffer stroke of fuel injector, | Micrometer: is used to measure gasket thickness |
|             | installation                                                                        | armature stroke and remaining air gap                                                   | APPET ARPHIT ARPHIT AR                          |
| Mage g      |                                                                                     |                                                                                         |                                                 |
| SKU         |                                                                                     | CRT281                                                                                  |                                                 |
| Description | Ultrasonic cleaning machine: is used for cleaning fuel injector and parts           | Common rail injector test bench: check the injector working condition                   |                                                 |