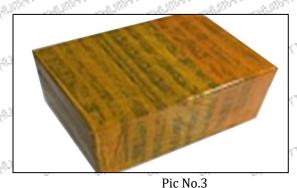

## 3.7. DLLA144P2610 Injector Nozzle's Packing

**Domestic express packaging:** Usually wrapped in waterproof scotch tape, such as picture No.2.

International express packaging: Wrapped with waterproof yellow tape After wrapping the black protective film, such as picture No. 3.