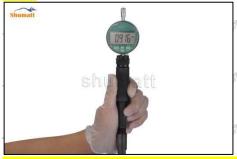

Each injector error should be controlled within 0.5mm3/HH when adjusting.

2.6. DLLA144P2610 Injector Nozzle List of Tools Used During Measurement and Installation

| Image       | shungt if statistic                                                                 |                                                                                         | shumatt                                         |
|-------------|-------------------------------------------------------------------------------------|-----------------------------------------------------------------------------------------|-------------------------------------------------|
| SKU         | CRT084                                                                              | CRT220                                                                                  | CRT079                                          |
| Description | Torque wrench: 19-110nm 1/2 It is used to control tightening force and angle during | Fuel injector stroke measuring tool: is used to measure buffer stroke of fuel injector, | Micrometer: is used to measure gasket thickness |
|             | installation                                                                        | armature stroke and remaining air gap                                                   | APPET ARPHIT ARPHIT AR                          |
| Mage g      |                                                                                     |                                                                                         |                                                 |
| SKU         |                                                                                     | CRT281                                                                                  |                                                 |
| Description | Ultrasonic cleaning machine: is used for cleaning fuel injector and parts           | Common rail injector test bench: check the injector working condition                   |                                                 |