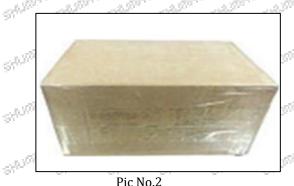

## 3.7. DLLA144P2610 Injector Nozzle's Packing

**Domestic express packaging:** Usually wrapped in waterproof scotch tape, such as picture No.2.

International express packaging: Wrapped with waterproof yellow tape After wrapping the black protective film, such as picture No. 3.