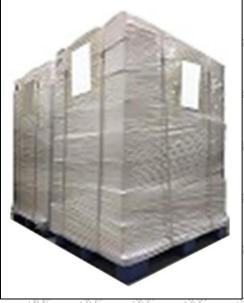

Pallet Shipping: Use fumigation free and recycling trays that meet export requirements, and use white wrapping protective film to wrap and bind with cable ties for the outside, such as picture No. 4, Also, the products can be packaged according to customers' requirements.