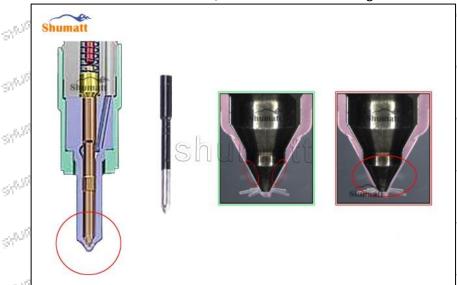

## 2.2. DLLA144P2610 Injector Nozzle Inspection.

(1) Check whether there is deformation, cracking, thread damage, quenching, leakage and rust in the guide sleeve, spring, gasket and tight cap of the nozzle. The tight cap of the nozzle must be replaced after being disassembled for more than 5 times, as shown in the following.

- (2) Replace the tight cap of the nozzle and the copper gasket of the injector nozzle
- (3) Check whether the gap between the nozzle needle and the nozzle shell is within the standard range and whether it reaches the standard for use
- All parts should be examined for wear under a microscope at least 20 times larger
- ▲ Nozzle tight cap deformation, cracking, thread damage, quenching, leakage, will lead to black smoke vehicle cap, fuel injector damage.
- Injector opening pressure greater than or less than the specified range may cause injector damage.
- ▲ Failure to replace wearing parts in time during maintenance may lead to fuel injector damage.