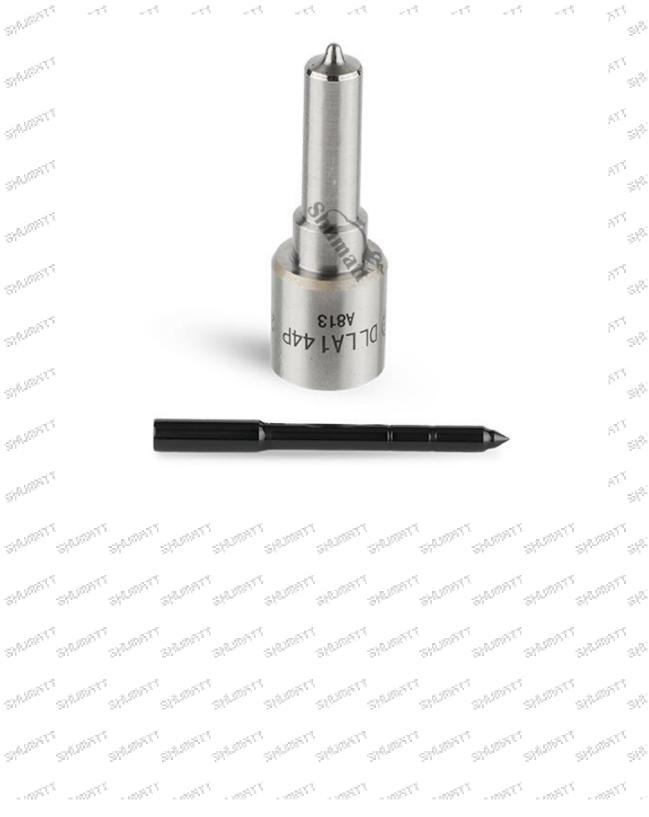

# 1. DLLA144P2610 Injector Nozzle Introduction

1.1. DLLA144P2610 Injector Nozzle's Basic Information

| Title Title | Common Rail Injector Nozzle DLLA144P2610 China<br>made new | Brand                 |
|-------------|------------------------------------------------------------|-----------------------|
| SKU1        | G1HX16A144P2610                                            | Shumatt               |
| SKU2        | G1Z17LA144P2610                                            | LIWEI                 |
| SKU3        | G1L1LA144P2610                                             | China made<br>neutral |
| SKU4        | G1X9LA144P2610                                             | XINGMA                |
| SKU5        | G1S8LA144P2610                                             | China made            |
| S.C.S       | 010011111111111111111111111111111111111                    | new                   |

1.2. DLLA144P2610 Injector Nozzle's Common Written Part Number

| Injector Nozzle Order Number |     |     |     |        | Injed | tor Nozz | le Engra | ved Nur | nber |     |      |      |
|------------------------------|-----|-----|-----|--------|-------|----------|----------|---------|------|-----|------|------|
| 81,000                       | -57 | 250 | 37  | 27,000 | (SX)  |          | 200      | 200     | 435  | 250 | 100  | 277  |
| 0433172610                   |     |     |     |        |       |          | DLLA1    | 44P261  | 0    |     |      |      |
|                              | 200 | 25  | 545 | 540    | -40   |          |          | -4      |      | 45  | 2.45 | 5.45 |

# (3) DLLA144P2610 Injector Nozzle Part Number Common Writing

0433172610 , DLLA144P2610 , 0 433 172 610 , DLLA 144 P 2610 , 0433 172 610 , DLLA144 P 2610 , 0433172 610 , DLLA144P 2610 , 0 433 172610 , DLLA144P 2610 , 0 433172 610 , DLLA 144P 2610