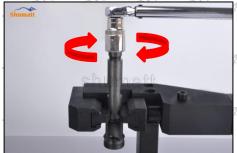

Each injector error should be controlled within 0.5mm3/HH when adjusting.

2.6. DLLA144P2610 Injector Nozzle List of Tools Used During Measurement and Installation

| Image       | shungt if statistic                                                                 |                                                                                         | shumatt                                         |
|-------------|-------------------------------------------------------------------------------------|-----------------------------------------------------------------------------------------|-------------------------------------------------|
| SKU         | CRT084                                                                              | CRT220                                                                                  | CRT079                                          |
| Description | Torque wrench: 19-110nm 1/2 It is used to control tightening force and angle during | Fuel injector stroke measuring tool: is used to measure buffer stroke of fuel injector, | Micrometer: is used to measure gasket thickness |
|             | installation                                                                        | armature stroke and remaining air gap                                                   | APPET ARPHIT ARPHIT AR                          |
| Mage g      |                                                                                     |                                                                                         |                                                 |
| SKU         |                                                                                     | CRT281                                                                                  |                                                 |
| Description | Ultrasonic cleaning machine: is used for cleaning fuel injector and parts           | Common rail injector test bench: check the injector working condition                   |                                                 |